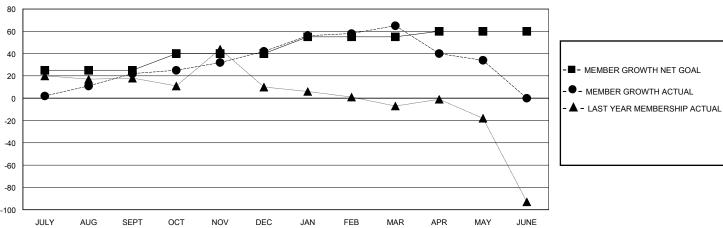

## GOALS AND ACTUAL MEMBERS CUMULATIVE

| DROPPED CLUBS: 0  DROPPED MEMBERS |     | 24 CLUBS OF 33 ADDED 1 OR MORE<br>NEW MEMBERS | GENDER DIST<br>MALE<br>FEMALE | RIBUTION<br>640 (51.12%)<br>612 (48.88%) |     |
|-----------------------------------|-----|-----------------------------------------------|-------------------------------|------------------------------------------|-----|
| DECEASED                          | 10  | CLICK HERE FOR CUMULATIVE                     | TOTAL FAMILY UNIT MEMBERS     |                                          | 237 |
| CLUB CANCELLED 0 OTHER 147        |     | MEMBERSHIP DATA                               | FAMILY MEMBERS PAYING HALF    |                                          | 120 |
| TOTAL                             | 157 |                                               | 5020                          |                                          |     |

| Clubs                 |               |           |               | Members               |                       |                         |                                                    |  |
|-----------------------|---------------|-----------|---------------|-----------------------|-----------------------|-------------------------|----------------------------------------------------|--|
| RESULTS FOR 2019-2020 |               |           |               | RESULTS FOR 2019-2020 |                       |                         |                                                    |  |
| QUARTER               | NEW CLUB GOAL | NEW CLUBS | DROPPED CLUBS | QUARTER MEMB          | ER GROWTH NET<br>GOAL | MEMBER GROWTH<br>ACTUAL | DROPPED<br>MEMBERS ACTUAL<br>(including transfers) |  |
| JULY/AUG/SEPT         | 1             | 0         | 0             | JULY/AUG/SEPT         | 25                    | 70                      | 37                                                 |  |
| OCT/NOV/DEC           | 0             | 0         | 0             | OCT/NOV/DEC           | 15                    | 86                      | 61                                                 |  |
| JAN/FEB/MAR           | 1             | 0         | 0             | JAN/FEB/MAR           | 15                    | 53                      | 28                                                 |  |
| APR/MAY/JUNE          | 0             | 0         | 0             | APR/MAY/JUNE          | 5                     | 2                       | 32                                                 |  |